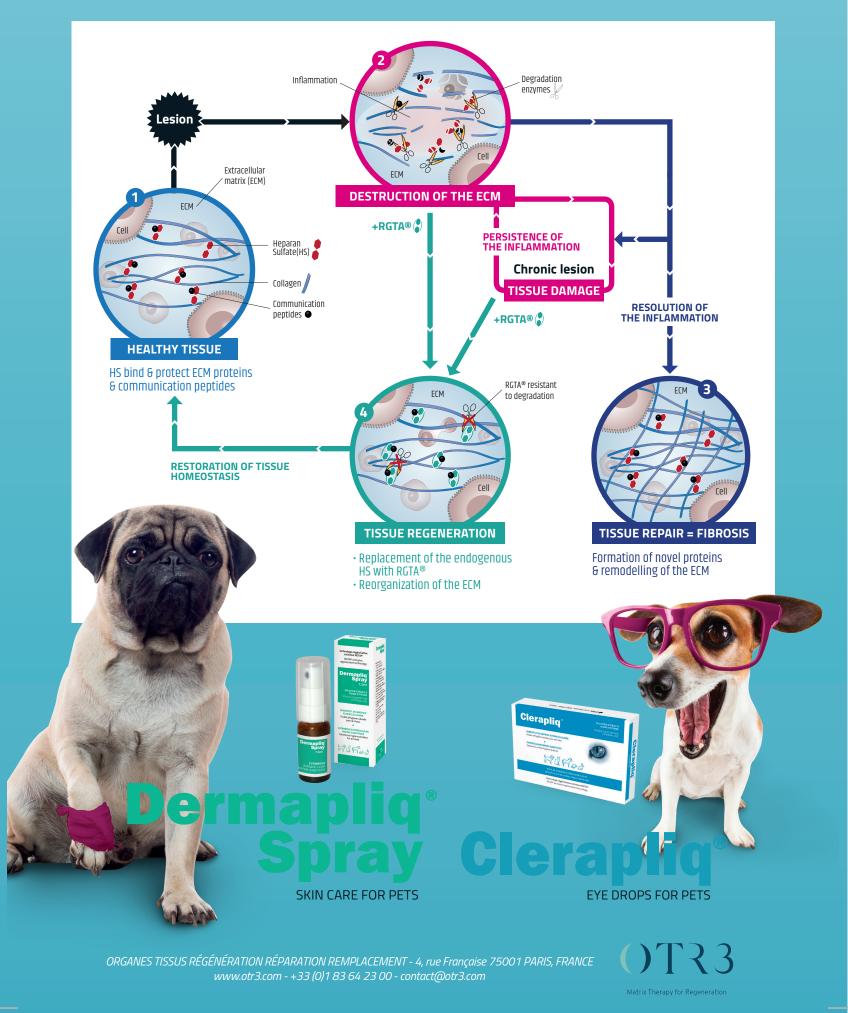

IC PETS                                                              |
| HOW to use CLERAPLIQ®?                    | > 1-2 DROPS PER EYE, EVERY 2 OR 3 DAYS                                                                                        |
| WHO can use CLERAPLIQ®?                   | > VETERINARIANS, PET OWNERS                                                                                                   |
| HOW is CLERAPLIQ <sup>®</sup> positioned? | > CLERAPLIQ® IS A VETERINARY EYE HYGIENE PRODUCT,<br>PLEASE CONSULT THE INSTRUCTION FOR USE                                   |

ORGANES TISSUS RÉGÉNÉRATION RÉPARATION REMPLACEMENT - 4, rue Française 75001 PARIS, FRANCE www.otr3.com - +33 (0)1 83 64 23 00 - contact@otr3.com

## **RGTA®** (REGENERATING AGENT) **MECHANISM OF ACTION**



11/06/2018 10:05