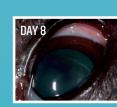

Treatment with atropine (Atropine 0.5%® Alcon) 2 times a for 3 days, a neomycin combinatio

- Complete healing at day 8

+ polymyxin B (5 times daily for 7 days) and matrix regeneration agents (Clerapliq®).