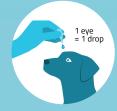

### 1 to 2 drops 2-3 times a week

It is not recommended to use the product daily. The duration of use can vary from one to several weeks

DAY 2

Dr Michaud B. Medical management of corneal ulcers. Use of RGTAs. 2013. L'Essentiel. 285, 16-24