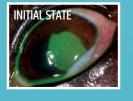

## JACK RUSSEL, MALE, 5 YEARS OLD

 Dog is presented at the consultation for a pain of the left eye evolving since 5 days.
Superficial Epithelial ulcer interesting 30% corneal surface (fluorescein).

– Associated to serous blepharospasm and epiphora with a chemosis.

Treatment with atropine (Atropine 0.5%® Alcon) 2 times a for 3 days, a neomycin combinatio

- Complete healing at day 8

+ polymyxin B (5 times daily for 7 days) and matrix regeneration agents (Clerapliq®).