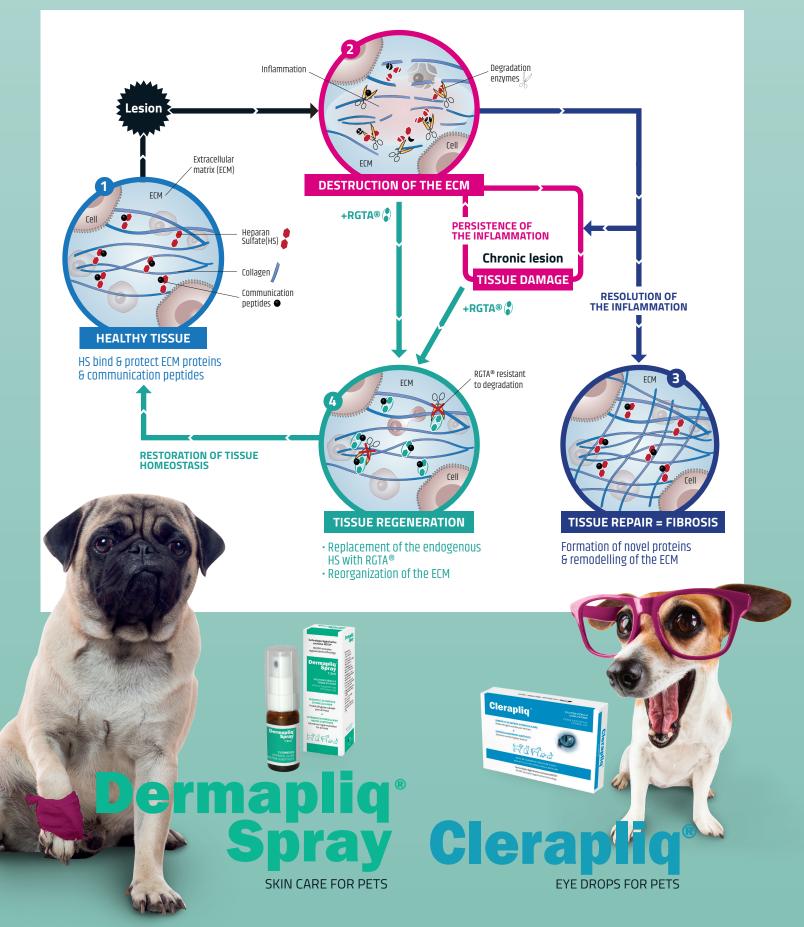

# RGTA® (REGENERATING AGENT) MECHANISM OF ACTION

ORGANES TISSUS RÉGÉNÉRATION RÉPARATION REMPLACEMENT - 4, rue Française 75001 PARIS, FRANC www.otr3.com - +33 (0)1 83 64 23 00 - contact@otr3.com

 CLERAPLIQv4.indd
 3